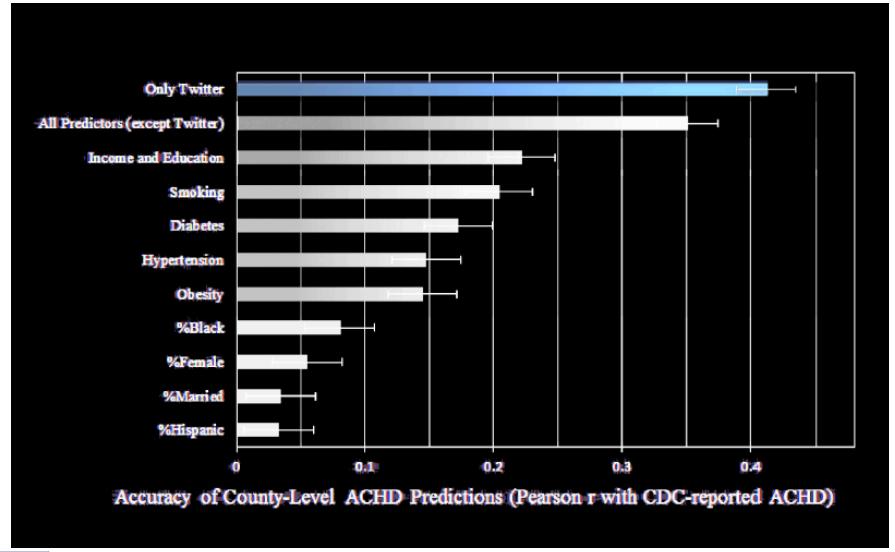

## **Twitter Predicts CVD**

## **Predictors of CVD**

publiccharity
company customer
serviceentertainment
centerCommunity
customersannouncement
enemy suggestions
provideServices

researchengineering learningeducation communication management business information development technology design marketing