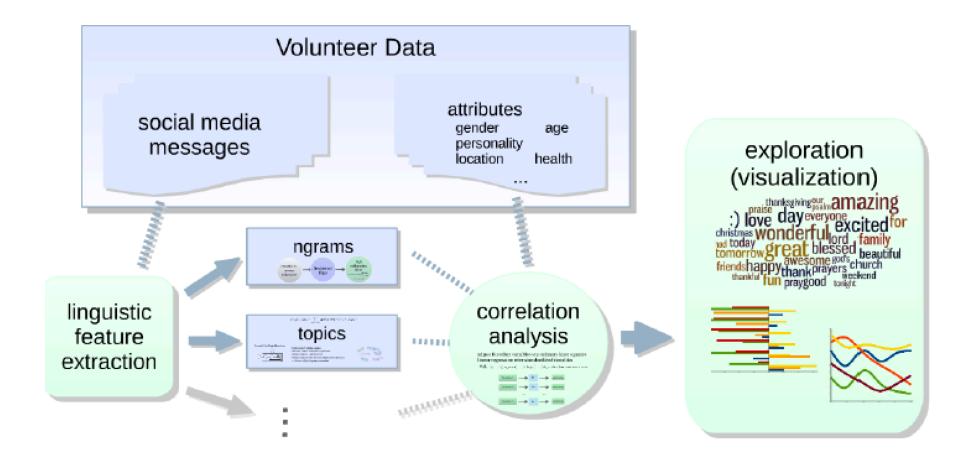

## Method

# Predict and understand well-being

#### Individual personality and well-being

- 70,000 Facebook users posts
- age, sex, personality questionnaire results

#### Community well-being

- Billions of tweets, mapped to county
- County-level happiness and disease rates