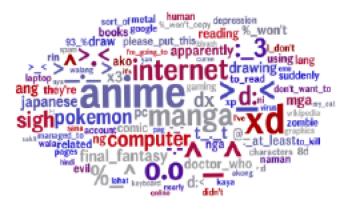

#### Individual personality and well-being

- 70,000 Facebook users posts
- age, sex, personality questionnaire results