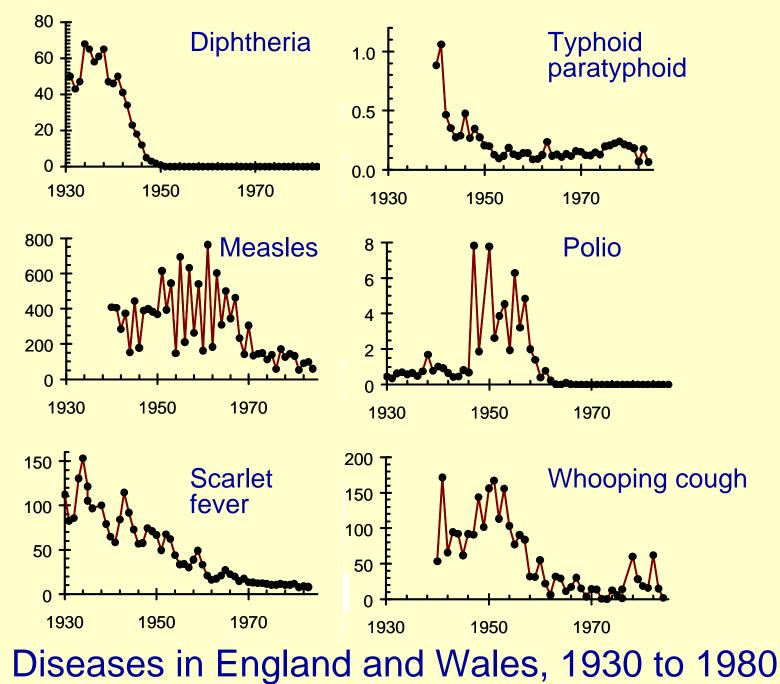

## MMBD Clinic Exercises:

In the England and Wales data slide (on the next slide) you will find time series of six diseases in England and Wales taken from Infectious Diseases of Humans by Anderson and May. Before you come to the course, try the following exercises.

- 1. The time series are all quite different. Describe, IN YOUR OWN WORDS, the interesting features of each.
- 2. Try to think of an explanation for the patterns in each case.
- 3. Only AFTER you have tried to think of our own explanation you may, if you wish, see if you may search the web and see if can find out anything about any of these diseases which helps to explain the patterns in the time trends.