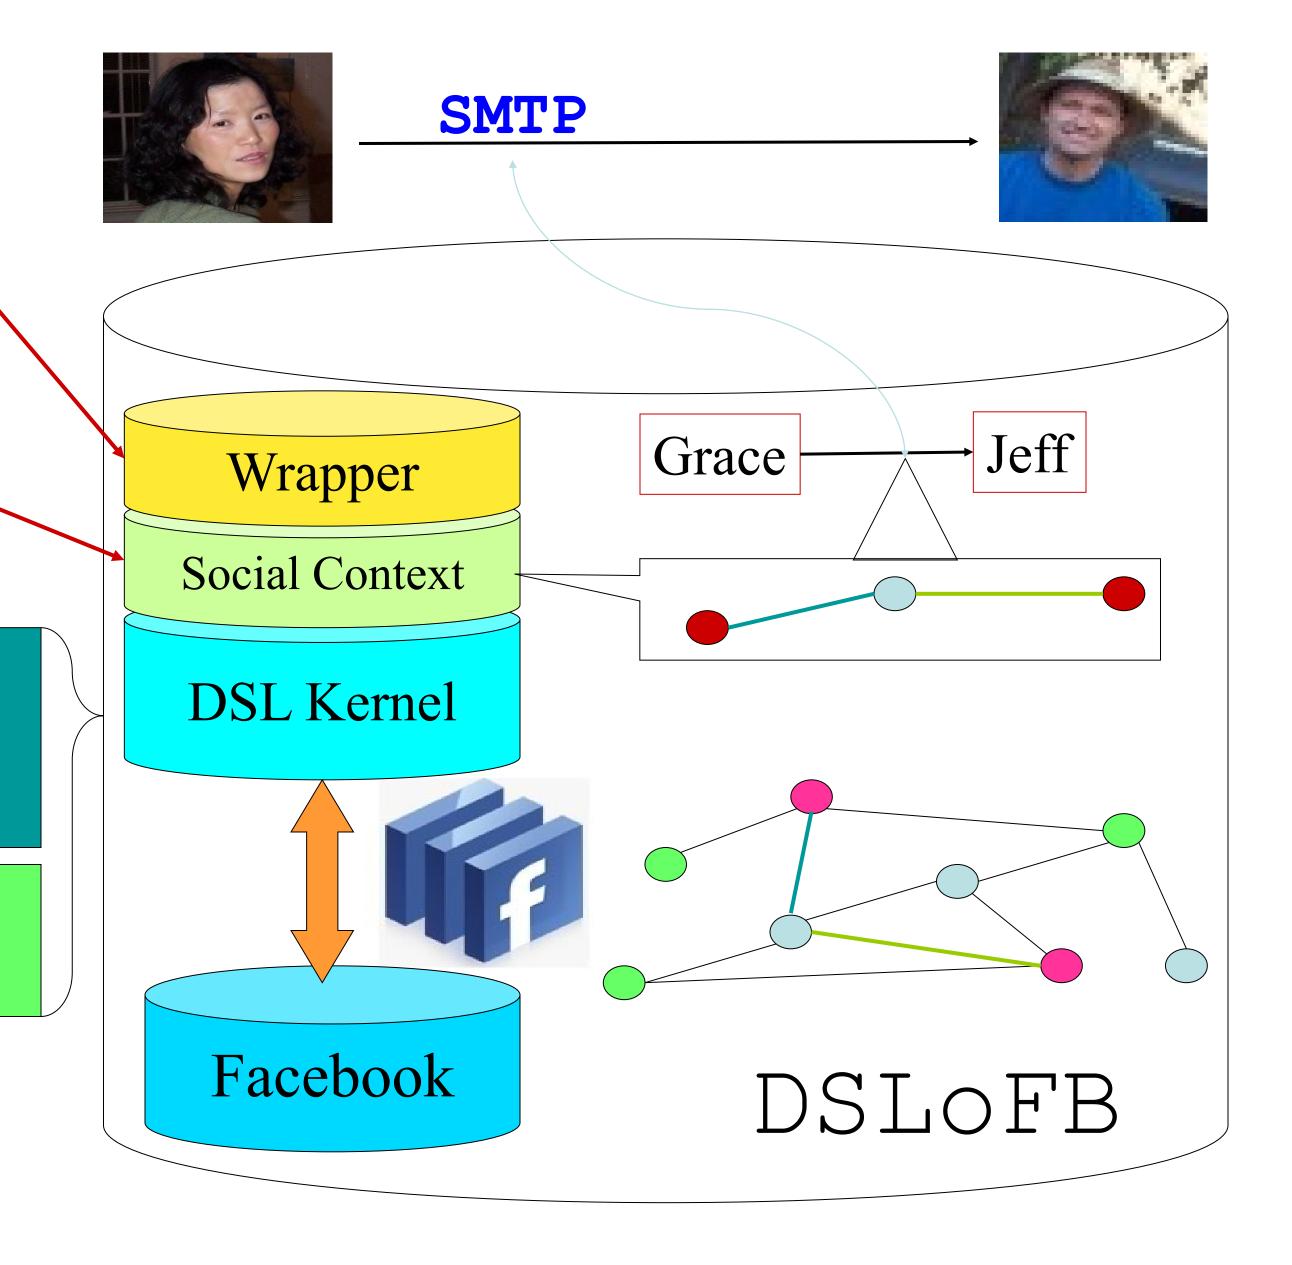

## Davis Social Links

How can relationship information, such as social informatics,

be utilized to enrich the effectiveness and security of our communication activities?

Native DSL

Applications

and Games

Policy/Reputation-based

Route discovery

Name-ID

resolution

How should we architect such as a relationship oriented network and protect its unique value?