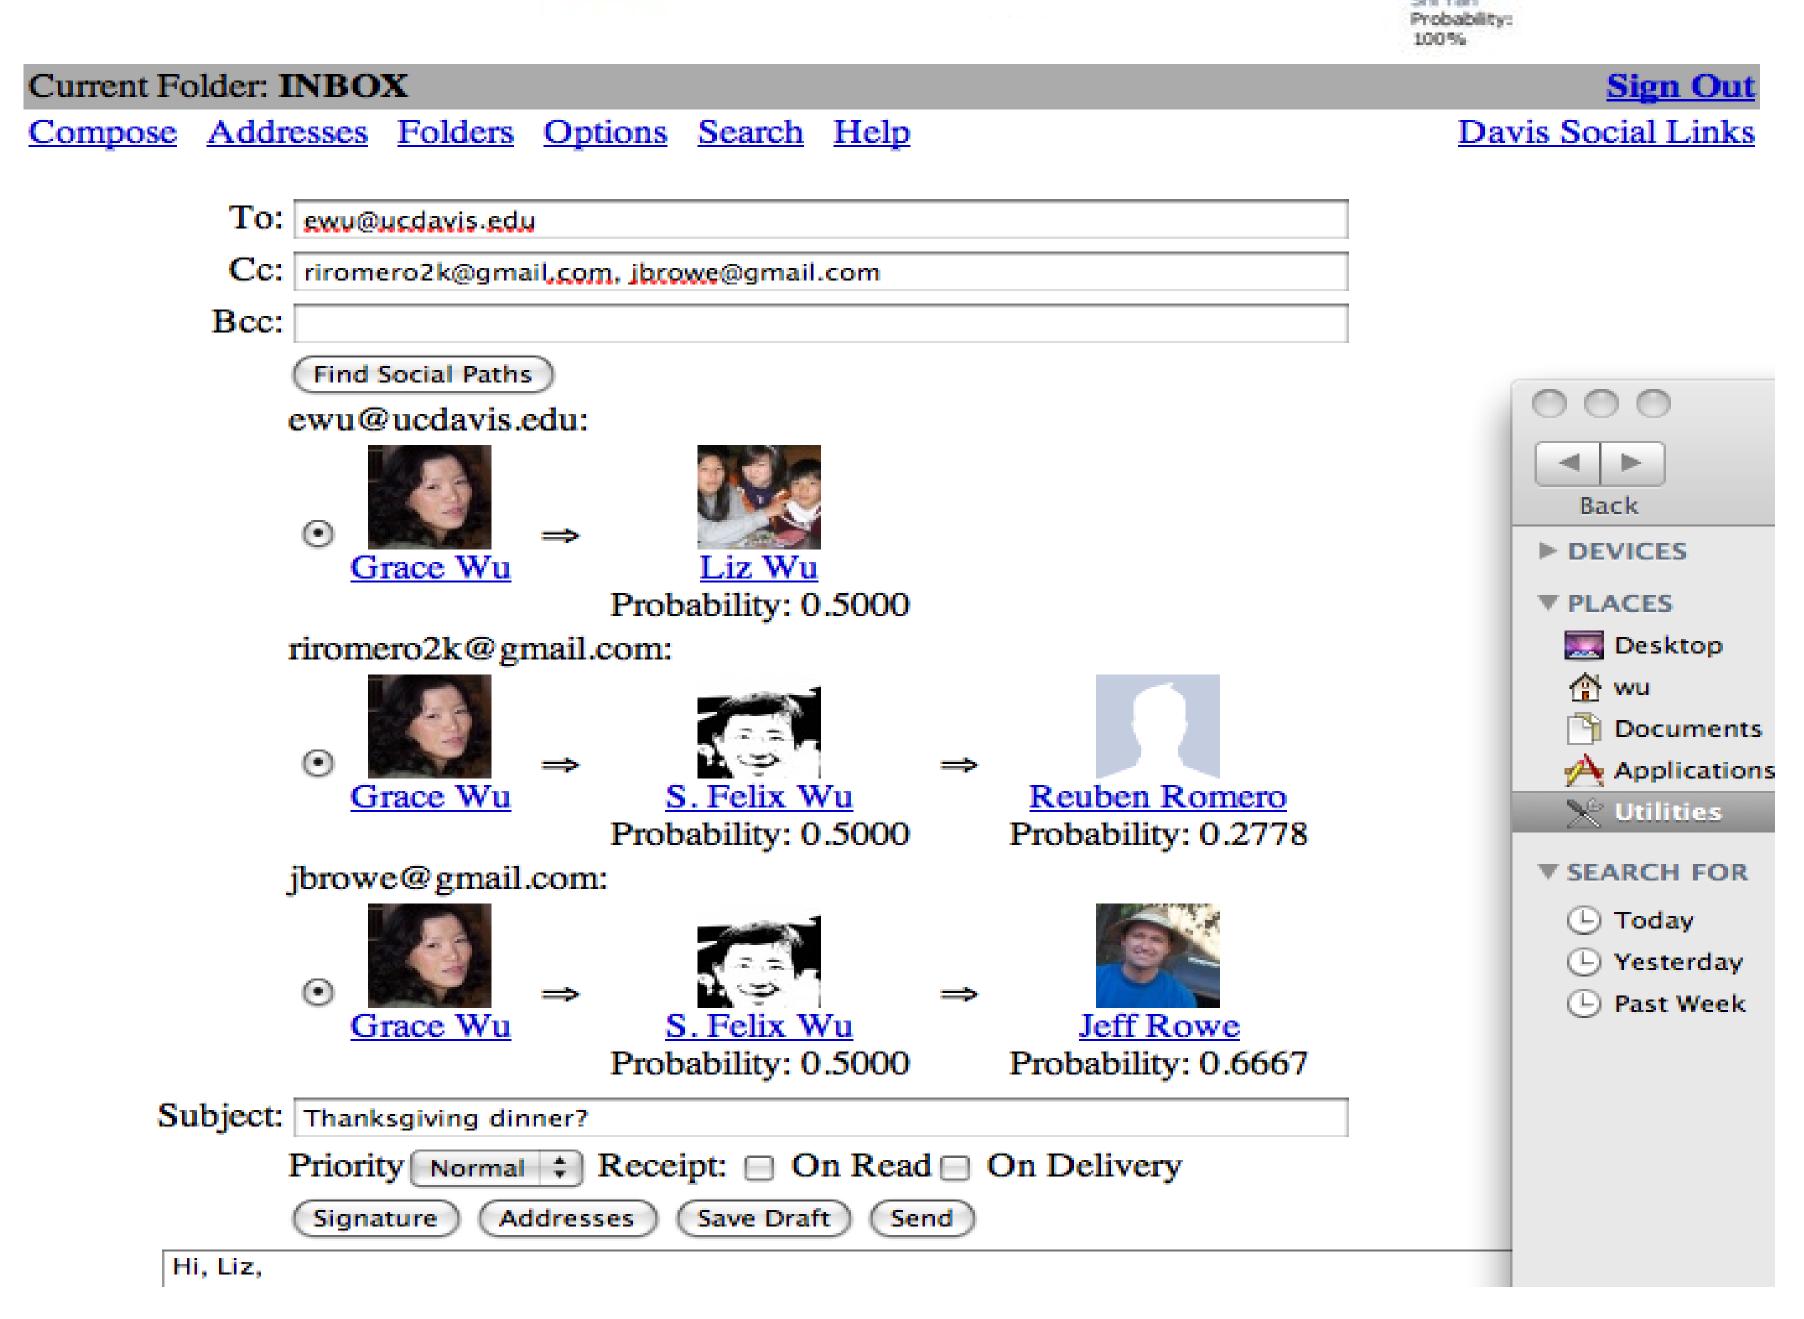

## Instructions:

- Join CyrusDSL
- 2. Register your email with DSL (NOTE: You must type in your full email address, i.e.
- "yourname@gmail.com".)

Search

3. Log in above with your full email address and it's password.