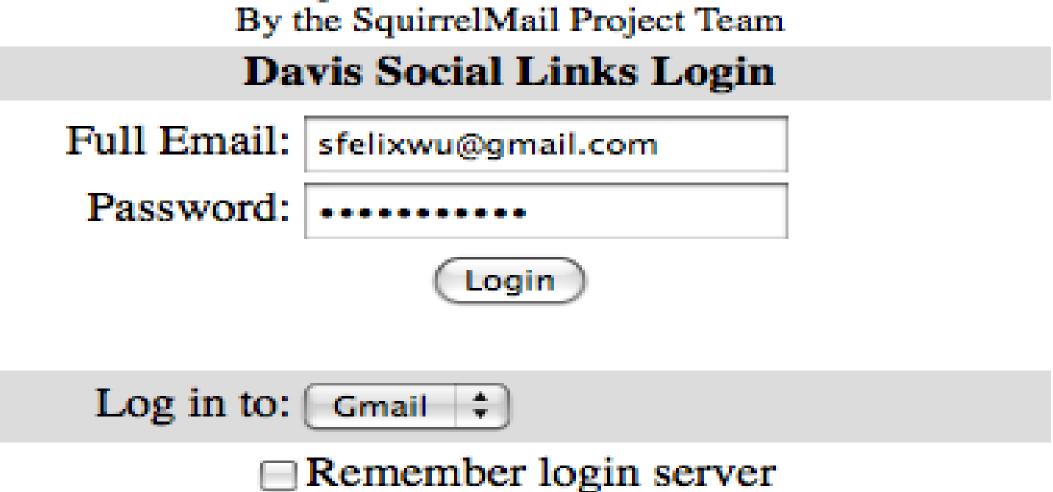

## Instructions:

- Join CyrusDSL
- 2. Register your email with DSL (NOTE: You must type in your full email address, i.e.
- "yourname@gmail.com".)

Search

3. Log in above with your full email address and it's password.