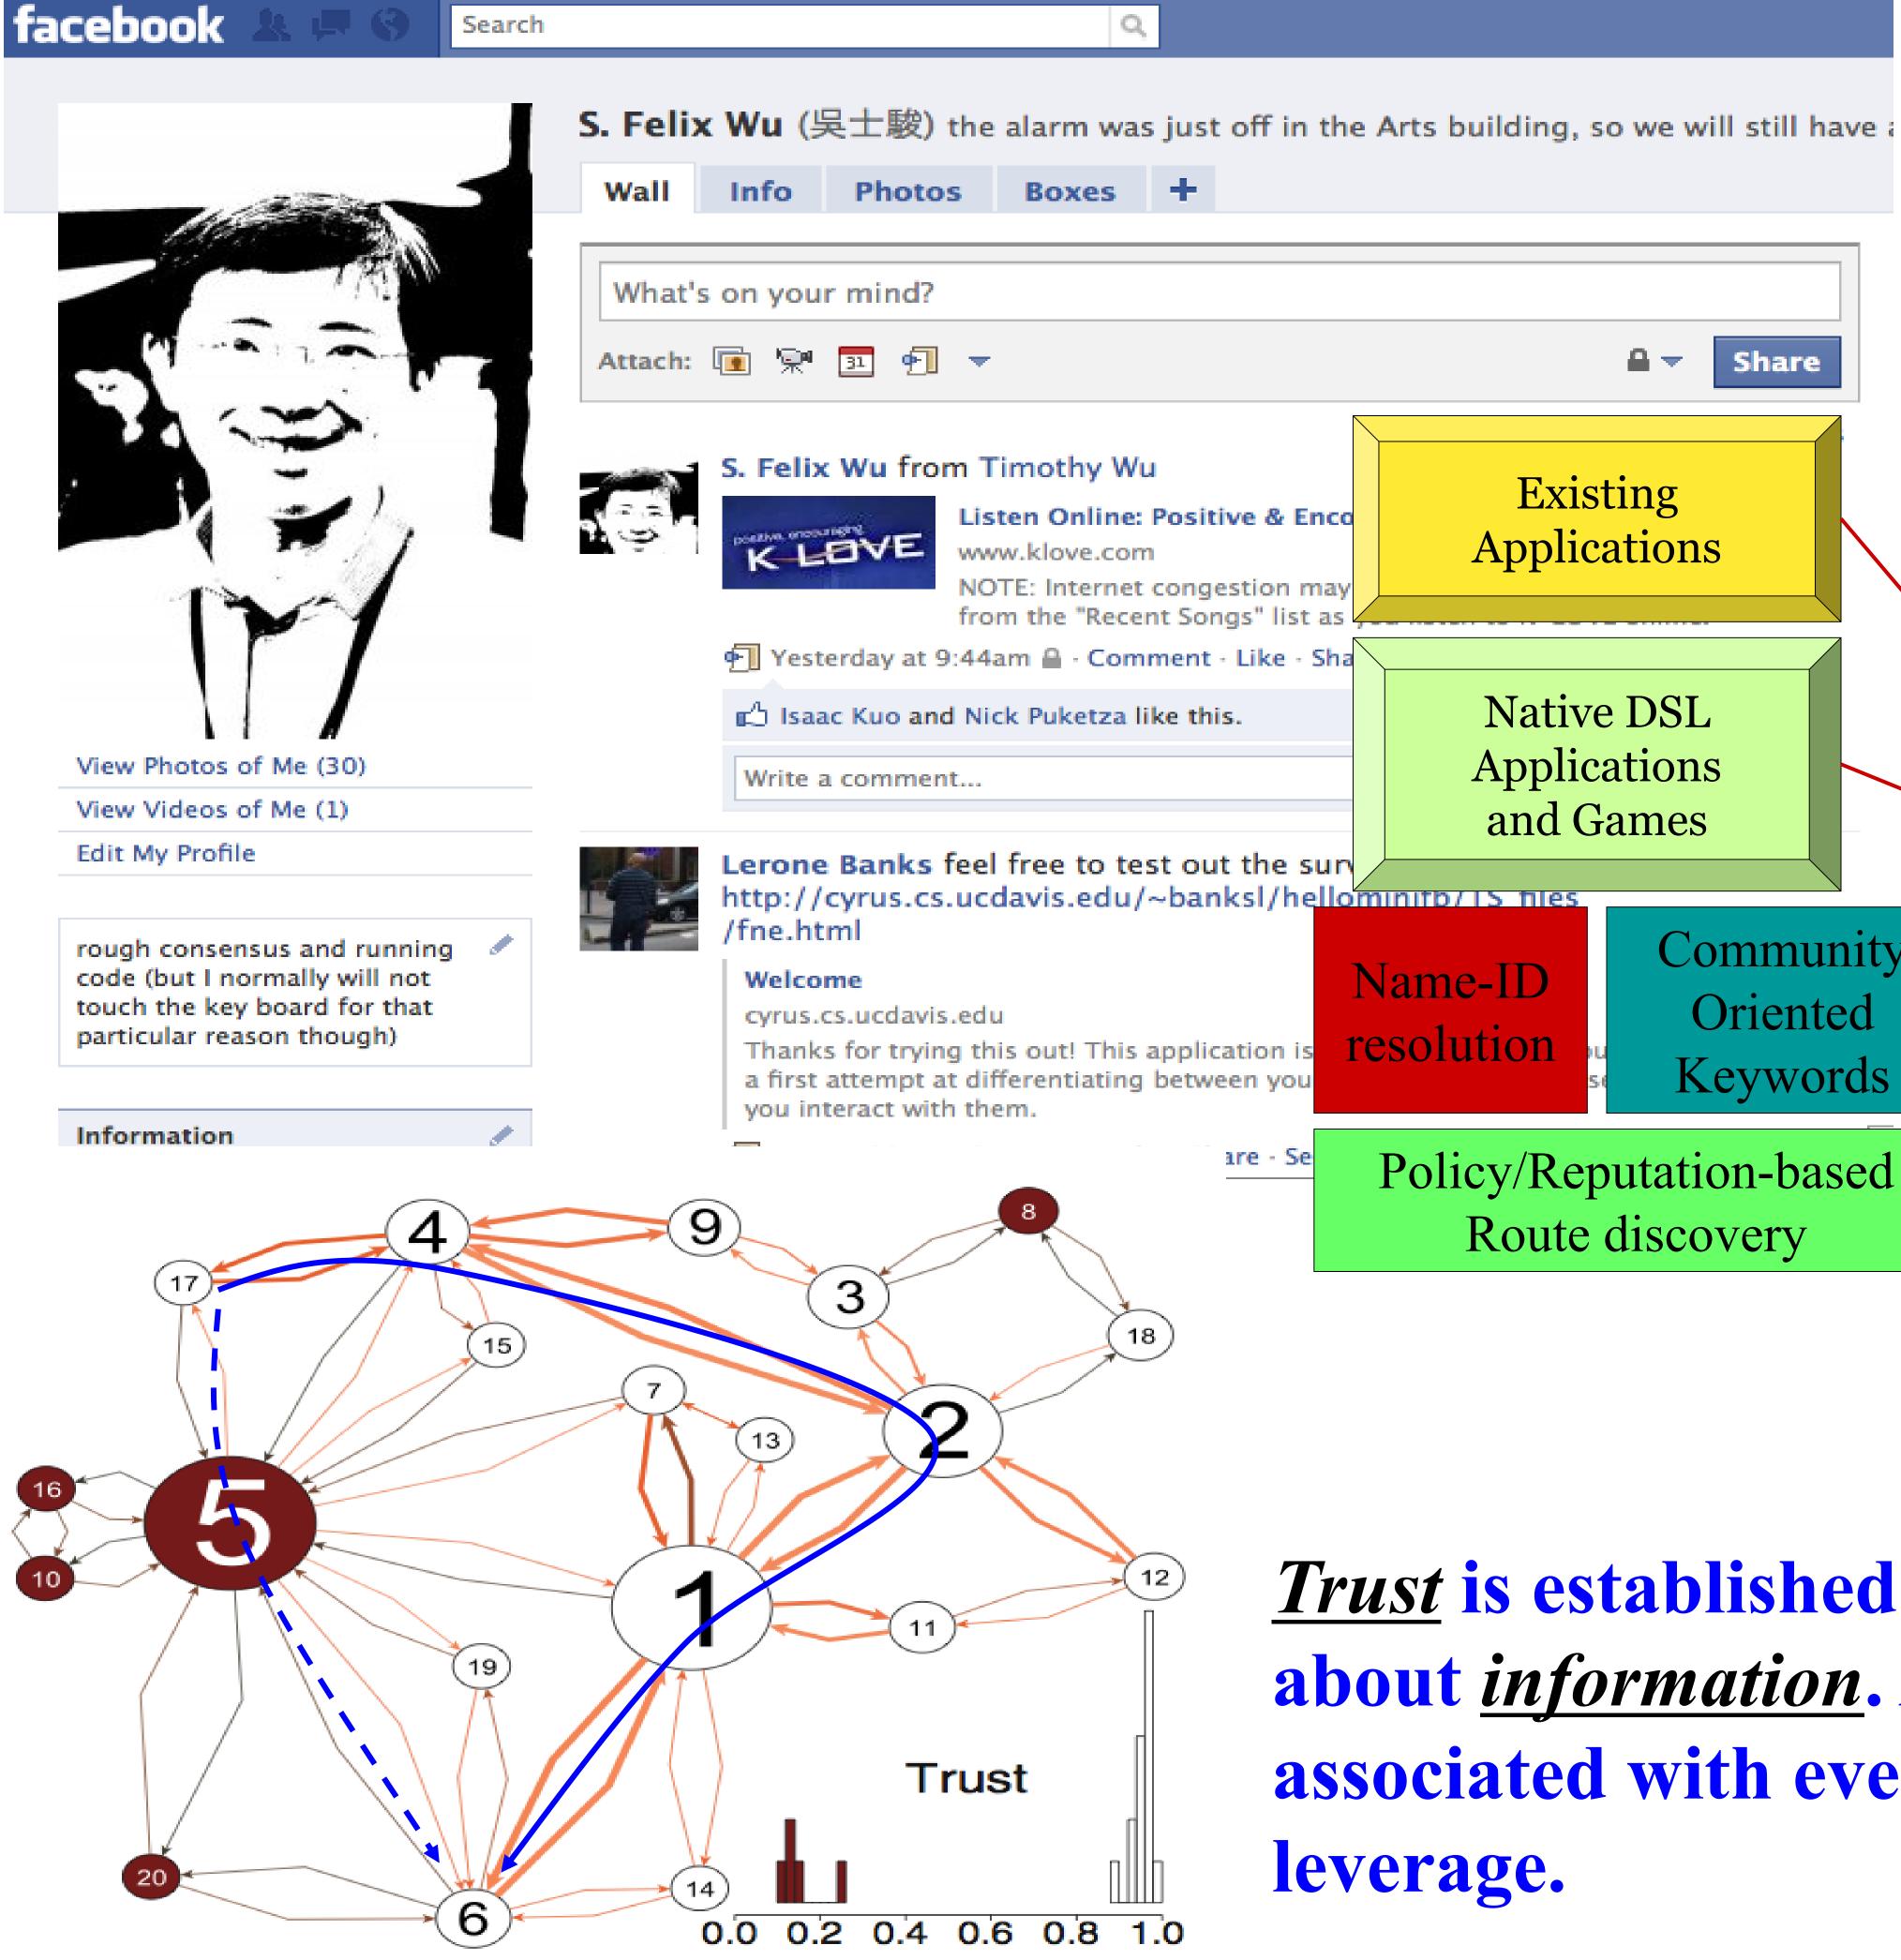

Thomas Tran

Share

Community

Oriented

Keywords

₽ →

Existing

Applications

Native DSL

Applications

and Games

Policy/Reputation-based

Route discovery

Name-ID

resolution

How should we architect such as a relationship oriented network and protect its unique value?

Trust is established through decentralized interactions about information. And, yet, different levels of risks are associated with every piece of information we trust and leverage.