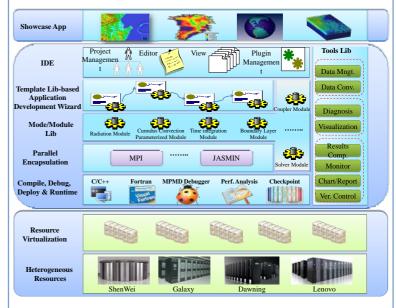

## ESM HPC Software System Overview

- Massive Heterogeneous Data Extraction and Management
- ➤ Massive Data Visualization and Diagnosis
- MPMD Program Debug and Analysis
- ► Integrated Developing Platform