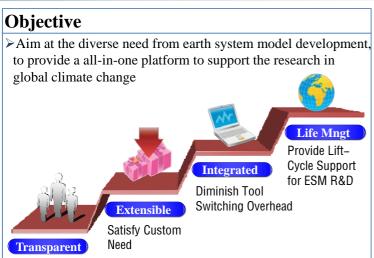

National High Technology Research and Development Program (863 Program) key projects

Nova Team Sino-German Joint Software Institute(JSI) Beihang University

Earth System Model Integrated Developing Platform





## Reusable Model Code Encapsulation Component Encapsulation Radiation Component Component Time Integral Component High Performance Reusable olver Component **Boundary Region Component Library**

## ESM HPC Software System Overview



- Massive Heterogeneous Data Extraction and Management
- ➤ Massive Data Visualization and Diagnosis
- MPMD Program Debug and Analysis
- ► Integrated Developing Platform

## **Model Code Auto-Generation**



- syntax tree node generation API
- ➤ Support to persist syntax tree into Fortran source files





Coupler Component

Component



Extensible

Ecosystem