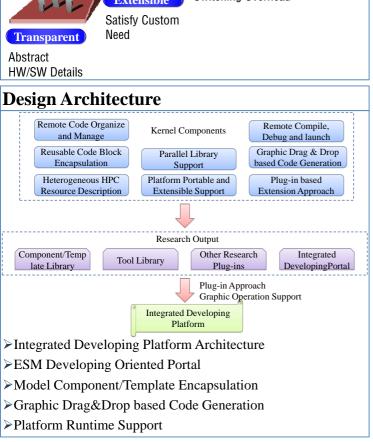

## ESM HPC Software System Overview

- Massive Heterogeneous Data Extraction and Management
- ➤ Massive Data Visualization and Diagnosis
- MPMD Program Debug and Analysis
- ► Integrated Developing Platform